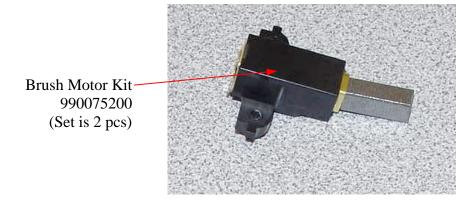

| 510015200    | Rev: | J |

Replacement Parts Diagram

Model HBH450-CE (Series A-F)

PROPRIETARY RIGHTS NOTICE
This document and all information contained within it is the property of Hamilton Beach Brands, Inc. (HBB). It is confidential and proprietary and has been provided to you for a limited purpose. It must be returned or destroyed upon request. Disclosure, reproduction or use of this document and any information contained within it, in full or in part, for any purpose is forbidden without the prior written consent of HBB. No photographs may be taken of any article fabricated or assembled from this document without the prior written consent of HBB. from this document without the prior written consent of HBB.



Cord Socket 990064800



**Hamilton Beach** Commercial Badge 990092700



| Hamilton Beach<br>4421 Waterfront Drive<br>Glen Allen, VA 23060 | Revision Description | on: Updated Seri | Series usage in Header |       |         |              |           |      |   |
|-----------------------------------------------------------------|----------------------|------------------|------------------------|-------|---------|--------------|-----------|------|---|
|                                                                 | Request Number:      | HQE-8253         | Revision Date:         |       | 8/13/09 | Approved by: |           |      |   |
|                                                                 | en Allen, VA 23060   | Issue Code(s):   | CS, SP                 | Page: | 2 of 2  | Document #:  | 510015200 | Rev: | J |