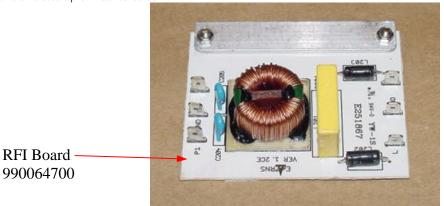

Cord Socket 990064800

**Hamilton Beach** Commercial Badge 990092700

| Hamilton Beach<br>4421 Waterfront Drive<br>Glen Allen, VA 23060 | Revision Description | on: Updated Seri | Series usage in Header |       |         |              |           |      |   |
|-----------------------------------------------------------------|----------------------|------------------|------------------------|-------|---------|--------------|-----------|------|---|
|                                                                 | Request Number:      | HQE-8253         | Revision Date:         |       | 8/13/09 | Approved by: |           |      |   |
|                                                                 | en Allen, VA 23060   | Issue Code(s):   | CS, SP                 | Page: | 2 of 2  | Document #:  | 510015200 | Rev: | J |