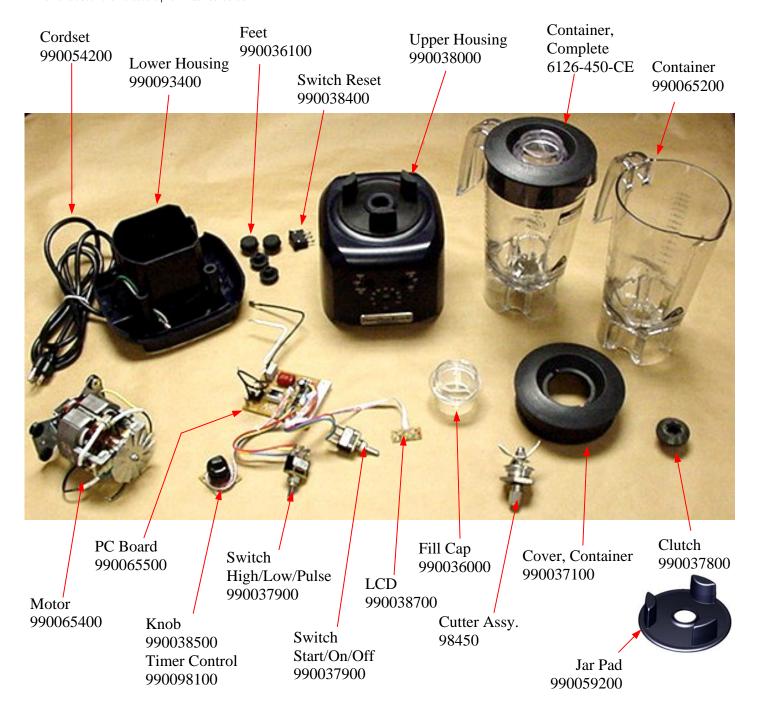

## Replacement Parts Diagram Model HBH450-CE (Series A-F)

PROPRIETARY RIGHTS NOTICE and has been provided to you for a limited purpose. It must be returned or destroyed upon request. Disclosure, reproduction or use of this document and any information contained within it, in full or in part, for any purpose is forbidden without the prior written consent of HBB. No photographs may be taken of any article fabricated or assembled from this document without the prior written consent of HBB.

Replacement Parts Diagram

Model HBH450-CE (Series A-F)

PROPRIETARY RIGHTS NOTICE
This document and all information contained within it is the property of Hamilton Beach Brands, Inc. (HBB). It is confidential and proprietary and has been provided to you for a limited purpose. It must be returned or destroyed upon request. Disclosure, reproduction or use of this document and any information contained within it, in full or in part, for any purpose is forbidden without the prior written consent of HBB. No photographs may be taken of any article fabricated or assembled from this document without the prior written consent of HBB. from this document without the prior written consent of HBB.